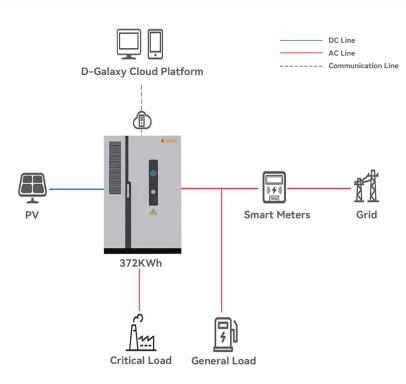

#### **Smart and friendly**

EMS intelligent management strategy, multiple management modes; STS and off-grid seamless switching

# **Battery Data**

| Cell type                    | LFP               |
|------------------------------|-------------------|
| Rated capacity               | 280 Ah            |
| Serial-parallel type         | 1P416S            |
| Rated capacity per-pack      | 46.592 kWh        |
| Pack number                  | 8                 |
| System rated energy capacity | 372.763 kWh       |
| DC rated voltage             | 1331.2 V          |
| DC voltage range             | 1164.8 V~1497.6 V |
| Rated DC current             | 140 A             |
| Max. DC current              | 160 A             |
|                              |                   |