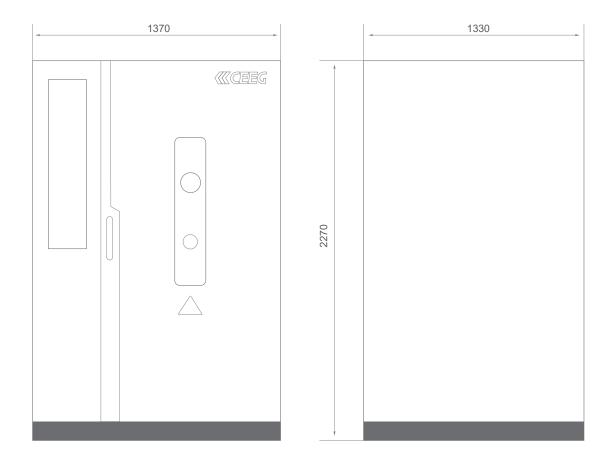

# **General Data**

| DOD                         | 95%                                    |
|-----------------------------|----------------------------------------|
| Degree of protection        | IP55 (Battery room)                    |
| Cooling concept             | Liquid cooling                         |
| Heating concept             | Liquid heating                         |
| Fire suppression system     | aerosol                                |
| Operating temperature range | -20 <sup>°</sup> C ~+55 <sup>°</sup> C |
| Relative humidity           | 5%~95% RH                              |
| Max. working altitude       | 2000m                                  |
| Display                     | APP/ Web/ LED                          |
| COM interfaces              | RS485/ Ethernet                        |
| Dimensions(W×D×H)           | 1370×1330×2270 mm                      |
| Weight                      | 3550±50 kg                             |